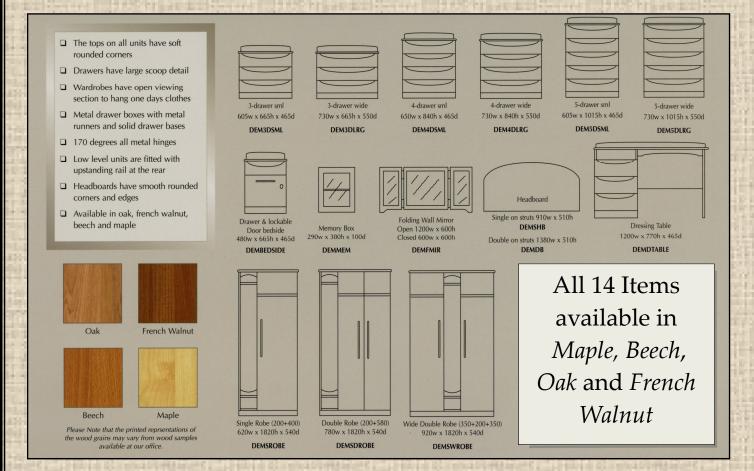

#### • Five Year Guarantee

- Wardrobes fitted with Triple 170° Hinges with Reinforcing Plates
- Wardrobes have open viewing section to hang one days clothes
- Metal drawer boxes with metal runners and solid drawer bases
- Fitted with Twin Wheeled Heavy Duty Contract Castors
- Low level units are fitted with upstanding rails at the rear
- The tops on all the units have soft rounded corners
- Headboards have smooth rounded corners and edges
- Drawers have large scoop detail
- Lockable Drawer available
- Choice of 4 Finishes

# Key Points.....

The tops of all units have soft rounded corners and smooth profiled edges. Low level units are filled with a vertical rail at the back to prevent anything falling behind the unit and being lost.

Drawer fronts have a soft rounded corners and profiled edges with the option of large scoop detailed handle.

Mirrors have the option of being folded closed, as reflections can cause distress and upset if they do not recognise themselves.

Our unique open section on the wardrobes allows the clothes to be seen, touched and accessed very easily, because this section is open it means that there is no glass or polycarbonate door panel which may cause distress due to reflections and access confusion.

The headboards have large smooth rounded corners, these are made from laminated boards which are hygienic, easy to wipe and keep clean.

5 Year guarantee

## Our new Branwell Price List for 2012

Memory Boxes provide a history of the individual and are a great way to promote a person-centred approach providing carers and visitors with valuable opportunities for interaction. The memory box has a slide out acrylic front panel, removable acrylic shelf and a pin board back to allow pictures etc., to be mounted with ease.

## If you don't see what you need—Please ask!

|   | 10 A 1 C O E E E E E E E E E E E E E E E E E E    | AND RESIDENCE ASSESSMENT OF THE PARTY OF THE |         |
|---|---------------------------------------------------|--------------------------------------------------------------------------------------------------------------------------------------------------------------------------------------------------------------------------------------------------------------------------------------------------------------------------------------------------------------------------------------------------------------------------------------------------------------------------------------------------------------------------------------------------------------------------------------------------------------------------------------------------------------------------------------------------------------------------------------------------------------------------------------------------------------------------------------------------------------------------------------------------------------------------------------------------------------------------------------------------------------------------------------------------------------------------------------------------------------------------------------------------------------------------------------------------------------------------------------------------------------------------------------------------------------------------------------------------------------------------------------------------------------------------------------------------------------------------------------------------------------------------------------------------------------------------------------------------------------------------------------------------------------------------------------------------------------------------------------------------------------------------------------------------------------------------------------------------------------------------------------------------------------------------------------------------------------------------------------------------------------------------------------------------------------------------------------------------------------------------------|---------|
|   | 24½" Single Robe with open clothes section        | H:71" W:24½" D:21"                                                                                                                                                                                                                                                                                                                                                                                                                                                                                                                                                                                                                                                                                                                                                                                                                                                                                                                                                                                                                                                                                                                                                                                                                                                                                                                                                                                                                                                                                                                                                                                                                                                                                                                                                                                                                                                                                                                                                                                                                                                                                                             | £189.95 |
|   | 30" Double Robe with open clothes section         | H:71" W:30" D:21"                                                                                                                                                                                                                                                                                                                                                                                                                                                                                                                                                                                                                                                                                                                                                                                                                                                                                                                                                                                                                                                                                                                                                                                                                                                                                                                                                                                                                                                                                                                                                                                                                                                                                                                                                                                                                                                                                                                                                                                                                                                                                                              | £229.95 |
|   | 36" Wide Double Robe with open clothes section    | H:71" W:36" D:21"                                                                                                                                                                                                                                                                                                                                                                                                                                                                                                                                                                                                                                                                                                                                                                                                                                                                                                                                                                                                                                                                                                                                                                                                                                                                                                                                                                                                                                                                                                                                                                                                                                                                                                                                                                                                                                                                                                                                                                                                                                                                                                              | £274.95 |
|   | •                                                 |                                                                                                                                                                                                                                                                                                                                                                                                                                                                                                                                                                                                                                                                                                                                                                                                                                                                                                                                                                                                                                                                                                                                                                                                                                                                                                                                                                                                                                                                                                                                                                                                                                                                                                                                                                                                                                                                                                                                                                                                                                                                                                                                |         |
|   | 19" Bedside Chest, 1 Drawer and 1 Door (inc lock) | H:26" W:19" D:19"                                                                                                                                                                                                                                                                                                                                                                                                                                                                                                                                                                                                                                                                                                                                                                                                                                                                                                                                                                                                                                                                                                                                                                                                                                                                                                                                                                                                                                                                                                                                                                                                                                                                                                                                                                                                                                                                                                                                                                                                                                                                                                              | £99.95  |
| ı | 24" Small 3 Drawer Chest                          | H:26" W:24" D:18"                                                                                                                                                                                                                                                                                                                                                                                                                                                                                                                                                                                                                                                                                                                                                                                                                                                                                                                                                                                                                                                                                                                                                                                                                                                                                                                                                                                                                                                                                                                                                                                                                                                                                                                                                                                                                                                                                                                                                                                                                                                                                                              | £119.95 |
| ı | 24" Small 4 Drawer Wide Chest                     | H:33" W:24" D:18"                                                                                                                                                                                                                                                                                                                                                                                                                                                                                                                                                                                                                                                                                                                                                                                                                                                                                                                                                                                                                                                                                                                                                                                                                                                                                                                                                                                                                                                                                                                                                                                                                                                                                                                                                                                                                                                                                                                                                                                                                                                                                                              | £142.95 |
| I |                                                   |                                                                                                                                                                                                                                                                                                                                                                                                                                                                                                                                                                                                                                                                                                                                                                                                                                                                                                                                                                                                                                                                                                                                                                                                                                                                                                                                                                                                                                                                                                                                                                                                                                                                                                                                                                                                                                                                                                                                                                                                                                                                                                                                |         |
|   | 29" Wide 3 Drawer Chest                           | H:26" W:29" D:21½"                                                                                                                                                                                                                                                                                                                                                                                                                                                                                                                                                                                                                                                                                                                                                                                                                                                                                                                                                                                                                                                                                                                                                                                                                                                                                                                                                                                                                                                                                                                                                                                                                                                                                                                                                                                                                                                                                                                                                                                                                                                                                                             | £149.95 |
|   | 29" Wide 4 Drawer Wide Chest                      | H:33" W:29" D:211/2"                                                                                                                                                                                                                                                                                                                                                                                                                                                                                                                                                                                                                                                                                                                                                                                                                                                                                                                                                                                                                                                                                                                                                                                                                                                                                                                                                                                                                                                                                                                                                                                                                                                                                                                                                                                                                                                                                                                                                                                                                                                                                                           | £163.95 |
|   | 29" Wide 5 Drawer Wide Chest                      | H:40" W:29" D:21½"                                                                                                                                                                                                                                                                                                                                                                                                                                                                                                                                                                                                                                                                                                                                                                                                                                                                                                                                                                                                                                                                                                                                                                                                                                                                                                                                                                                                                                                                                                                                                                                                                                                                                                                                                                                                                                                                                                                                                                                                                                                                                                             | £189.95 |
|   |                                                   |                                                                                                                                                                                                                                                                                                                                                                                                                                                                                                                                                                                                                                                                                                                                                                                                                                                                                                                                                                                                                                                                                                                                                                                                                                                                                                                                                                                                                                                                                                                                                                                                                                                                                                                                                                                                                                                                                                                                                                                                                                                                                                                                |         |
|   | 47" Dressing Table/Desk, 3 Drawer Pedestal        | H:30" W:47"D:18"                                                                                                                                                                                                                                                                                                                                                                                                                                                                                                                                                                                                                                                                                                                                                                                                                                                                                                                                                                                                                                                                                                                                                                                                                                                                                                                                                                                                                                                                                                                                                                                                                                                                                                                                                                                                                                                                                                                                                                                                                                                                                                               | £149.95 |
| H | Folding Wall Mirror Open H:47" W:23½" Closed      | H:47" W:23½"                                                                                                                                                                                                                                                                                                                                                                                                                                                                                                                                                                                                                                                                                                                                                                                                                                                                                                                                                                                                                                                                                                                                                                                                                                                                                                                                                                                                                                                                                                                                                                                                                                                                                                                                                                                                                                                                                                                                                                                                                                                                                                                   | £88.95  |
| ı | Memory Box                                        | H:30" W:47"D:18"                                                                                                                                                                                                                                                                                                                                                                                                                                                                                                                                                                                                                                                                                                                                                                                                                                                                                                                                                                                                                                                                                                                                                                                                                                                                                                                                                                                                                                                                                                                                                                                                                                                                                                                                                                                                                                                                                                                                                                                                                                                                                                               | £45.95  |
| Ī |                                                   |                                                                                                                                                                                                                                                                                                                                                                                                                                                                                                                                                                                                                                                                                                                                                                                                                                                                                                                                                                                                                                                                                                                                                                                                                                                                                                                                                                                                                                                                                                                                                                                                                                                                                                                                                                                                                                                                                                                                                                                                                                                                                                                                |         |
|   | 3' Single Headboard                               |                                                                                                                                                                                                                                                                                                                                                                                                                                                                                                                                                                                                                                                                                                                                                                                                                                                                                                                                                                                                                                                                                                                                                                                                                                                                                                                                                                                                                                                                                                                                                                                                                                                                                                                                                                                                                                                                                                                                                                                                                                                                                                                                | £29.95  |
|   | Matching Overbed Table 27½" x 19¾"                |                                                                                                                                                                                                                                                                                                                                                                                                                                                                                                                                                                                                                                                                                                                                                                                                                                                                                                                                                                                                                                                                                                                                                                                                                                                                                                                                                                                                                                                                                                                                                                                                                                                                                                                                                                                                                                                                                                                                                                                                                                                                                                                                | £49.95  |
|   | Mastered Series Lock Fitted to Bedside Cabinet    |                                                                                                                                                                                                                                                                                                                                                                                                                                                                                                                                                                                                                                                                                                                                                                                                                                                                                                                                                                                                                                                                                                                                                                                                                                                                                                                                                                                                                                                                                                                                                                                                                                                                                                                                                                                                                                                                                                                                                                                                                                                                                                                                | £15.00  |
|   |                                                   |                                                                                                                                                                                                                                                                                                                                                                                                                                                                                                                                                                                                                                                                                                                                                                                                                                                                                                                                                                                                                                                                                                                                                                                                                                                                                                                                                                                                                                                                                                                                                                                                                                                                                                                                                                                                                                                                                                                                                                                                                                                                                                                                |         |