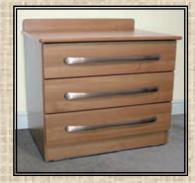

Drawer fronts have a soft rounded corners and profiled edges with the option of large scoop detailed handle.

Mirrors have the option of being folded closed, as reflections can cause distress and upset if they do not recognise themselves.

## If you don't see what you need—Please ask!

|   | 10 A 1 C O E E E E E E E E E E E E E E E E E E    | AND RESIDENCE ASSESSMENT OF THE PARTY OF THE |         |
|---|---------------------------------------------------|--------------------------------------------------------------------------------------------------------------------------------------------------------------------------------------------------------------------------------------------------------------------------------------------------------------------------------------------------------------------------------------------------------------------------------------------------------------------------------------------------------------------------------------------------------------------------------------------------------------------------------------------------------------------------------------------------------------------------------------------------------------------------------------------------------------------------------------------------------------------------------------------------------------------------------------------------------------------------------------------------------------------------------------------------------------------------------------------------------------------------------------------------------------------------------------------------------------------------------------------------------------------------------------------------------------------------------------------------------------------------------------------------------------------------------------------------------------------------------------------------------------------------------------------------------------------------------------------------------------------------------------------------------------------------------------------------------------------------------------------------------------------------------------------------------------------------------------------------------------------------------------------------------------------------------------------------------------------------------------------------------------------------------------------------------------------------------------------------------------------------------|---------|
|   | 24½" Single Robe with open clothes section        | H:71" W:24½" D:21"                                                                                                                                                                                                                                                                                                                                                                                                                                                                                                                                                                                                                                                                                                                                                                                                                                                                                                                                                                                                                                                                                                                                                                                                                                                                                                                                                                                                                                                                                                                                                                                                                                                                                                                                                                                                                                                                                                                                                                                                                                                                                                             | £189.95 |
|   | 30" Double Robe with open clothes section         | H:71" W:30" D:21"                                                                                                                                                                                                                                                                                                                                                                                                                                                                                                                                                                                                                                                                                                                                                                                                                                                                                                                                                                                                                                                                                                                                                                                                                                                                                                                                                                                                                                                                                                                                                                                                                                                                                                                                                                                                                                                                                                                                                                                                                                                                                                              | £229.95 |
|   | 36" Wide Double Robe with open clothes section    | H:71" W:36" D:21"                                                                                                                                                                                                                                                                                                                                                                                                                                                                                                                                                                                                                                                                                                                                                                                                                                                                                                                                                                                                                                                                                                                                                                                                                                                                                                                                                                                                                                                                                                                                                                                                                                                                                                                                                                                                                                                                                                                                                                                                                                                                                                              | £274.95 |
|   | •                                                 |                                                                                                                                                                                                                                                                                                                                                                                                                                                                                                                                                                                                                                                                                                                                                                                                                                                                                                                                                                                                                                                                                                                                                                                                                                                                                                                                                                                                                                                                                                                                                                                                                                                                                                                                                                                                                                                                                                                                                                                                                                                                                                                                |         |
|   | 19" Bedside Chest, 1 Drawer and 1 Door (inc lock) | H:26" W:19" D:19"                                                                                                                                                                                                                                                                                                                                                                                                                                                                                                                                                                                                                                                                                                                                                                                                                                                                                                                                                                                                                                                                                                                                                                                                                                                                                                                                                                                                                                                                                                                                                                                                                                                                                                                                                                                                                                                                                                                                                                                                                                                                                                              | £99.95  |
| ı | 24" Small 3 Drawer Chest                          | H:26" W:24" D:18"                                                                                                                                                                                                                                                                                                                                                                                                                                                                                                                                                                                                                                                                                                                                                                                                                                                                                                                                                                                                                                                                                                                                                                                                                                                                                                                                                                                                                                                                                                                                                                                                                                                                                                                                                                                                                                                                                                                                                                                                                                                                                                              | £119.95 |
| ı | 24" Small 4 Drawer Wide Chest                     | H:33" W:24" D:18"                                                                                                                                                                                                                                                                                                                                                                                                                                                                                                                                                                                                                                                                                                                                                                                                                                                                                                                                                                                                                                                                                                                                                                                                                                                                                                                                                                                                                                                                                                                                                                                                                                                                                                                                                                                                                                                                                                                                                                                                                                                                                                              | £142.95 |
| I |                                                   |                                                                                                                                                                                                                                                                                                                                                                                                                                                                                                                                                                                                                                                                                                                                                                                                                                                                                                                                                                                                                                                                                                                                                                                                                                                                                                                                                                                                                                                                                                                                                                                                                                                                                                                                                                                                                                                                                                                                                                                                                                                                                                                                |         |
|   | 29" Wide 3 Drawer Chest                           | H:26" W:29" D:21½"                                                                                                                                                                                                                                                                                                                                                                                                                                                                                                                                                                                                                                                                                                                                                                                                                                                                                                                                                                                                                                                                                                                                                                                                                                                                                                                                                                                                                                                                                                                                                                                                                                                                                                                                                                                                                                                                                                                                                                                                                                                                                                             | £149.95 |
|   | 29" Wide 4 Drawer Wide Chest                      | H:33" W:29" D:211/2"                                                                                                                                                                                                                                                                                                                                                                                                                                                                                                                                                                                                                                                                                                                                                                                                                                                                                                                                                                                                                                                                                                                                                                                                                                                                                                                                                                                                                                                                                                                                                                                                                                                                                                                                                                                                                                                                                                                                                                                                                                                                                                           | £163.95 |
|   | 29" Wide 5 Drawer Wide Chest                      | H:40" W:29" D:21½"                                                                                                                                                                                                                                                                                                                                                                                                                                                                                                                                                                                                                                                                                                                                                                                                                                                                                                                                                                                                                                                                                                                                                                                                                                                                                                                                                                                                                                                                                                                                                                                                                                                                                                                                                                                                                                                                                                                                                                                                                                                                                                             | £189.95 |
|   |                                                   |                                                                                                                                                                                                                                                                                                                                                                                                                                                                                                                                                                                                                                                                                                                                                                                                                                                                                                                                                                                                                                                                                                                                                                                                                                                                                                                                                                                                                                                                                                                                                                                                                                                                                                                                                                                                                                                                                                                                                                                                                                                                                                                                |         |
|   | 47" Dressing Table/Desk, 3 Drawer Pedestal        | H:30" W:47"D:18"                                                                                                                                                                                                                                                                                                                                                                                                                                                                                                                                                                                                                                                                                                                                                                                                                                                                                                                                                                                                                                                                                                                                                                                                                                                                                                                                                                                                                                                                                                                                                                                                                                                                                                                                                                                                                                                                                                                                                                                                                                                                                                               | £149.95 |
| H | Folding Wall Mirror Open H:47" W:23½" Closed      | H:47" W:23½"                                                                                                                                                                                                                                                                                                                                                                                                                                                                                                                                                                                                                                                                                                                                                                                                                                                                                                                                                                                                                                                                                                                                                                                                                                                                                                                                                                                                                                                                                                                                                                                                                                                                                                                                                                                                                                                                                                                                                                                                                                                                                                                   | £88.95  |
| ı | Memory Box                                        | H:30" W:47"D:18"                                                                                                                                                                                                                                                                                                                                                                                                                                                                                                                                                                                                                                                                                                                                                                                                                                                                                                                                                                                                                                                                                                                                                                                                                                                                                                                                                                                                                                                                                                                                                                                                                                                                                                                                                                                                                                                                                                                                                                                                                                                                                                               | £45.95  |
| Ī |                                                   |                                                                                                                                                                                                                                                                                                                                                                                                                                                                                                                                                                                                                                                                                                                                                                                                                                                                                                                                                                                                                                                                                                                                                                                                                                                                                                                                                                                                                                                                                                                                                                                                                                                                                                                                                                                                                                                                                                                                                                                                                                                                                                                                |         |
|   | 3' Single Headboard                               |                                                                                                                                                                                                                                                                                                                                                                                                                                                                                                                                                                                                                                                                                                                                                                                                                                                                                                                                                                                                                                                                                                                                                                                                                                                                                                                                                                                                                                                                                                                                                                                                                                                                                                                                                                                                                                                                                                                                                                                                                                                                                                                                | £29.95  |
|   | Matching Overbed Table 27½" x 19¾"                |                                                                                                                                                                                                                                                                                                                                                                                                                                                                                                                                                                                                                                                                                                                                                                                                                                                                                                                                                                                                                                                                                                                                                                                                                                                                                                                                                                                                                                                                                                                                                                                                                                                                                                                                                                                                                                                                                                                                                                                                                                                                                                                                | £49.95  |
|   | Mastered Series Lock Fitted to Bedside Cabinet    |                                                                                                                                                                                                                                                                                                                                                                                                                                                                                                                                                                                                                                                                                                                                                                                                                                                                                                                                                                                                                                                                                                                                                                                                                                                                                                                                                                                                                                                                                                                                                                                                                                                                                                                                                                                                                                                                                                                                                                                                                                                                                                                                | £15.00  |
|   |                                                   |                                                                                                                                                                                                                                                                                                                                                                                                                                                                                                                                                                                                                                                                                                                                                                                                                                                                                                                                                                                                                                                                                                                                                                                                                                                                                                                                                                                                                                                                                                                                                                                                                                                                                                                                                                                                                                                                                                                                                                                                                                                                                                                                |         |