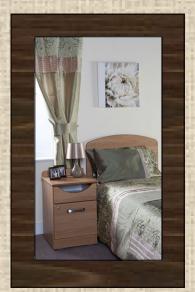

## Our new Branwell Price List for 2012

Memory Boxes provide a history of the individual and are a great way to promote a person-centred approach providing carers and visitors with valuable opportunities for interaction. The memory box has a slide out acrylic front panel, removable acrylic shelf and a pin board back to allow pictures etc., to be mounted with ease.