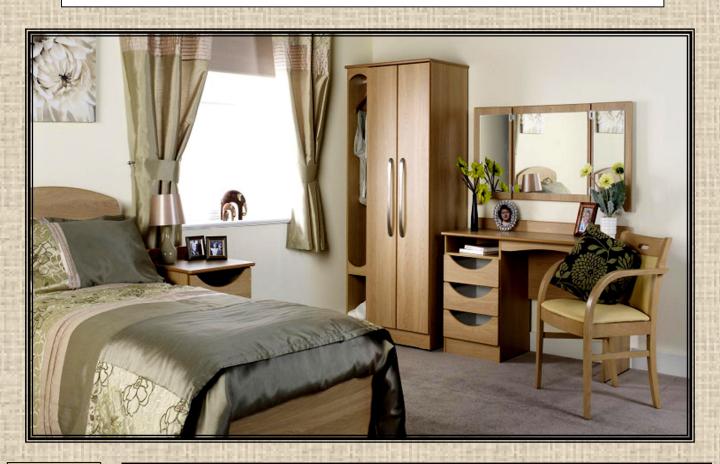

#### Our new Branwell Dementia bedroom furniture

The Branwell Bedroom Range has been specifically designed to support and meet the needs of people living with dementia. This range has been developed to try to help you to promote a safe and comfortable surrounding for your residents to feel at home in. The Branwell has key design points to help minimise confusion and anxiety which may help your residents with their daily routine, giving well deserved independence.

#### • Five Year Guarantee

- Wardrobes fitted with Triple 170° Hinges with Reinforcing Plates
- Wardrobes have open viewing section to hang one days clothes
- Metal drawer boxes with metal runners and solid drawer bases
- Fitted with Twin Wheeled Heavy Duty Contract Castors
- Low level units are fitted with upstanding rails at the rear
- The tops on all the units have soft rounded corners
- Headboards have smooth rounded corners and edges
- Drawers have large scoop detail
- Lockable Drawer available
- Choice of 4 Finishes

# Key Points.....

The tops of all units have soft rounded corners and smooth profiled edges. Low level units are filled with a vertical rail at the back to prevent anything falling behind the unit and being lost.

# Branwell range of furniture shown in Beech

This **Heavy Contract** range has been especially designed for Durability, Strength and Practicality. Its Attractive Textured wood appearance in a choice of four natural shades, combined with our Five Year Guarantee, will ensure Beautiful Bedrooms for many Years to come.