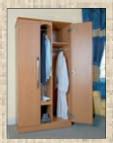

Our unique open section on the wardrobes allows the clothes to be seen, touched and accessed very easily, because this section is open it means that there is no glass or polycarbonate door panel which may cause distress due to reflections and access confusion.

## If you don't see what you need—Please ask!

|   | 10 A 1 C O E E E E E E E E E E E E E E E E E E    | AND RESIDENCE ASSESSMENT OF THE PARTY OF THE |         |
|---|---------------------------------------------------|--------------------------------------------------------------------------------------------------------------------------------------------------------------------------------------------------------------------------------------------------------------------------------------------------------------------------------------------------------------------------------------------------------------------------------------------------------------------------------------------------------------------------------------------------------------------------------------------------------------------------------------------------------------------------------------------------------------------------------------------------------------------------------------------------------------------------------------------------------------------------------------------------------------------------------------------------------------------------------------------------------------------------------------------------------------------------------------------------------------------------------------------------------------------------------------------------------------------------------------------------------------------------------------------------------------------------------------------------------------------------------------------------------------------------------------------------------------------------------------------------------------------------------------------------------------------------------------------------------------------------------------------------------------------------------------------------------------------------------------------------------------------------------------------------------------------------------------------------------------------------------------------------------------------------------------------------------------------------------------------------------------------------------------------------------------------------------------------------------------------------------|---------|
|   | 24½" Single Robe with open clothes section        | H:71" W:24½" D:21"                                                                                                                                                                                                                                                                                                                                                                                                                                                                                                                                                                                                                                                                                                                                                                                                                                                                                                                                                                                                                                                                                                                                                                                                                                                                                                                                                                                                                                                                                                                                                                                                                                                                                                                                                                                                                                                                                                                                                                                                                                                                                                             | £189.95 |
|   | 30" Double Robe with open clothes section         | H:71" W:30" D:21"                                                                                                                                                                                                                                                                                                                                                                                                                                                                                                                                                                                                                                                                                                                                                                                                                                                                                                                                                                                                                                                                                                                                                                                                                                                                                                                                                                                                                                                                                                                                                                                                                                                                                                                                                                                                                                                                                                                                                                                                                                                                                                              | £229.95 |
|   | 36" Wide Double Robe with open clothes section    | H:71" W:36" D:21"                                                                                                                                                                                                                                                                                                                                                                                                                                                                                                                                                                                                                                                                                                                                                                                                                                                                                                                                                                                                                                                                                                                                                                                                                                                                                                                                                                                                                                                                                                                                                                                                                                                                                                                                                                                                                                                                                                                                                                                                                                                                                                              | £274.95 |
|   | •                                                 |                                                                                                                                                                                                                                                                                                                                                                                                                                                                                                                                                                                                                                                                                                                                                                                                                                                                                                                                                                                                                                                                                                                                                                                                                                                                                                                                                                                                                                                                                                                                                                                                                                                                                                                                                                                                                                                                                                                                                                                                                                                                                                                                |         |
|   | 19" Bedside Chest, 1 Drawer and 1 Door (inc lock) | H:26" W:19" D:19"                                                                                                                                                                                                                                                                                                                                                                                                                                                                                                                                                                                                                                                                                                                                                                                                                                                                                                                                                                                                                                                                                                                                                                                                                                                                                                                                                                                                                                                                                                                                                                                                                                                                                                                                                                                                                                                                                                                                                                                                                                                                                                              | £99.95  |
| ı | 24" Small 3 Drawer Chest                          | H:26" W:24" D:18"                                                                                                                                                                                                                                                                                                                                                                                                                                                                                                                                                                                                                                                                                                                                                                                                                                                                                                                                                                                                                                                                                                                                                                                                                                                                                                                                                                                                                                                                                                                                                                                                                                                                                                                                                                                                                                                                                                                                                                                                                                                                                                              | £119.95 |
| ı | 24" Small 4 Drawer Wide Chest                     | H:33" W:24" D:18"                                                                                                                                                                                                                                                                                                                                                                                                                                                                                                                                                                                                                                                                                                                                                                                                                                                                                                                                                                                                                                                                                                                                                                                                                                                                                                                                                                                                                                                                                                                                                                                                                                                                                                                                                                                                                                                                                                                                                                                                                                                                                                              | £142.95 |
| I |                                                   |                                                                                                                                                                                                                                                                                                                                                                                                                                                                                                                                                                                                                                                                                                                                                                                                                                                                                                                                                                                                                                                                                                                                                                                                                                                                                                                                                                                                                                                                                                                                                                                                                                                                                                                                                                                                                                                                                                                                                                                                                                                                                                                                |         |
|   | 29" Wide 3 Drawer Chest                           | H:26" W:29" D:21½"                                                                                                                                                                                                                                                                                                                                                                                                                                                                                                                                                                                                                                                                                                                                                                                                                                                                                                                                                                                                                                                                                                                                                                                                                                                                                                                                                                                                                                                                                                                                                                                                                                                                                                                                                                                                                                                                                                                                                                                                                                                                                                             | £149.95 |
|   | 29" Wide 4 Drawer Wide Chest                      | H:33" W:29" D:211/2"                                                                                                                                                                                                                                                                                                                                                                                                                                                                                                                                                                                                                                                                                                                                                                                                                                                                                                                                                                                                                                                                                                                                                                                                                                                                                                                                                                                                                                                                                                                                                                                                                                                                                                                                                                                                                                                                                                                                                                                                                                                                                                           | £163.95 |
|   | 29" Wide 5 Drawer Wide Chest                      | H:40" W:29" D:21½"                                                                                                                                                                                                                                                                                                                                                                                                                                                                                                                                                                                                                                                                                                                                                                                                                                                                                                                                                                                                                                                                                                                                                                                                                                                                                                                                                                                                                                                                                                                                                                                                                                                                                                                                                                                                                                                                                                                                                                                                                                                                                                             | £189.95 |
|   |                                                   |                                                                                                                                                                                                                                                                                                                                                                                                                                                                                                                                                                                                                                                                                                                                                                                                                                                                                                                                                                                                                                                                                                                                                                                                                                                                                                                                                                                                                                                                                                                                                                                                                                                                                                                                                                                                                                                                                                                                                                                                                                                                                                                                |         |
|   | 47" Dressing Table/Desk, 3 Drawer Pedestal        | H:30" W:47"D:18"                                                                                                                                                                                                                                                                                                                                                                                                                                                                                                                                                                                                                                                                                                                                                                                                                                                                                                                                                                                                                                                                                                                                                                                                                                                                                                                                                                                                                                                                                                                                                                                                                                                                                                                                                                                                                                                                                                                                                                                                                                                                                                               | £149.95 |
| H | Folding Wall Mirror Open H:47" W:23½" Closed      | H:47" W:23½"                                                                                                                                                                                                                                                                                                                                                                                                                                                                                                                                                                                                                                                                                                                                                                                                                                                                                                                                                                                                                                                                                                                                                                                                                                                                                                                                                                                                                                                                                                                                                                                                                                                                                                                                                                                                                                                                                                                                                                                                                                                                                                                   | £88.95  |
| ı | Memory Box                                        | H:30" W:47"D:18"                                                                                                                                                                                                                                                                                                                                                                                                                                                                                                                                                                                                                                                                                                                                                                                                                                                                                                                                                                                                                                                                                                                                                                                                                                                                                                                                                                                                                                                                                                                                                                                                                                                                                                                                                                                                                                                                                                                                                                                                                                                                                                               | £45.95  |
| Ī |                                                   |                                                                                                                                                                                                                                                                                                                                                                                                                                                                                                                                                                                                                                                                                                                                                                                                                                                                                                                                                                                                                                                                                                                                                                                                                                                                                                                                                                                                                                                                                                                                                                                                                                                                                                                                                                                                                                                                                                                                                                                                                                                                                                                                |         |
|   | 3' Single Headboard                               |                                                                                                                                                                                                                                                                                                                                                                                                                                                                                                                                                                                                                                                                                                                                                                                                                                                                                                                                                                                                                                                                                                                                                                                                                                                                                                                                                                                                                                                                                                                                                                                                                                                                                                                                                                                                                                                                                                                                                                                                                                                                                                                                | £29.95  |
|   | Matching Overbed Table 27½" x 19¾"                |                                                                                                                                                                                                                                                                                                                                                                                                                                                                                                                                                                                                                                                                                                                                                                                                                                                                                                                                                                                                                                                                                                                                                                                                                                                                                                                                                                                                                                                                                                                                                                                                                                                                                                                                                                                                                                                                                                                                                                                                                                                                                                                                | £49.95  |
|   | Mastered Series Lock Fitted to Bedside Cabinet    |                                                                                                                                                                                                                                                                                                                                                                                                                                                                                                                                                                                                                                                                                                                                                                                                                                                                                                                                                                                                                                                                                                                                                                                                                                                                                                                                                                                                                                                                                                                                                                                                                                                                                                                                                                                                                                                                                                                                                                                                                                                                                                                                | £15.00  |
|   |                                                   |                                                                                                                                                                                                                                                                                                                                                                                                                                                                                                                                                                                                                                                                                                                                                                                                                                                                                                                                                                                                                                                                                                                                                                                                                                                                                                                                                                                                                                                                                                                                                                                                                                                                                                                                                                                                                                                                                                                                                                                                                                                                                                                                |         |