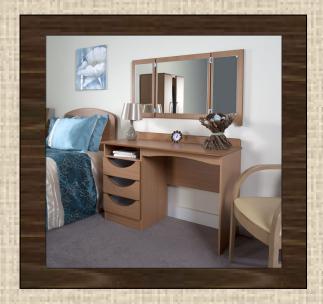

Drawer fronts have a soft rounded corners and profiled edges with the option of large scoop detailed handle.

Mirrors have the option of being folded closed, as reflections can cause distress and upset if they do not recognise themselves.

Our unique open section on the wardrobes allows the clothes to be seen, touched and accessed very easily, because this section is open it means that there is no glass or polycarbonate door panel which may cause distress due to reflections and access confusion.

The headboards have large smooth rounded corners, these are made from laminated boards which are hygienic, easy to wipe and keep clean.

5 Year guarantee

# Branwell range of furniture shown in Beech

This **Heavy Contract** range has been especially designed for Durability, Strength and Practicality. Its Attractive Textured wood appearance in a choice of four natural shades, combined with our Five Year Guarantee, will ensure Beautiful Bedrooms for many Years to come.