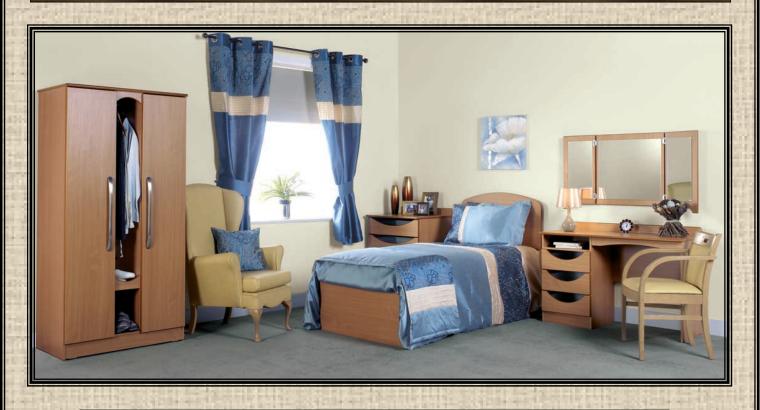

#### Our new Branwell Dementia bedroom furniture

The Branwell Bedroom Range has been specifically designed to support and meet the needs of people living with dementia. This range has been developed to try to help you to promote a safe and comfortable surrounding for your residents to feel at home in. The Branwell has key design points to help minimise confusion and anxiety which may help your residents with their daily routine, giving well deserved independence.

# Branwell range of furniture shown in Beech

This **Heavy Contract** range has been especially designed for Durability, Strength and Practicality. Its Attractive Textured wood appearance in a choice of four natural shades, combined with our Five Year Guarantee, will ensure Beautiful Bedrooms for many Years to come.