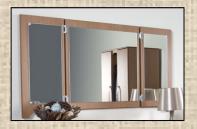

Drawer fronts have a soft rounded corners and profiled edges with the option of large scoop detailed handle.

Mirrors have the option of being folded closed, as reflections can cause distress and upset if they do not recognise themselves.