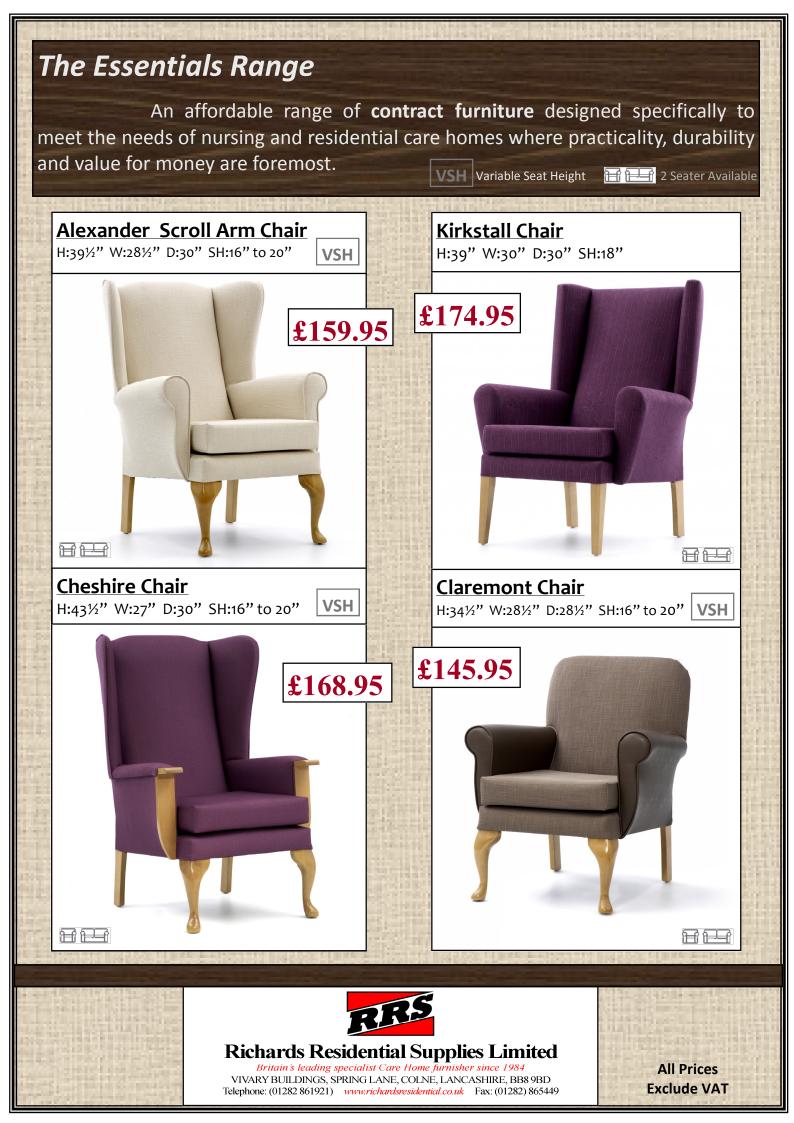

## The Essentials Range continued.....

Our chairs combine a homely appearance with practical features and robust construction to ensure they look good for many years in the contract environment. Some chairs feature an integral waterproof seat base for easy maintenance and removable and reversible cushions for long life.

Many chairs feature sprung seats, sprung backs and lumber supports for comfort, while these can be included as optional extras on those that don't. Pressure relief cushions are also available throughout the range. Please ask for details.