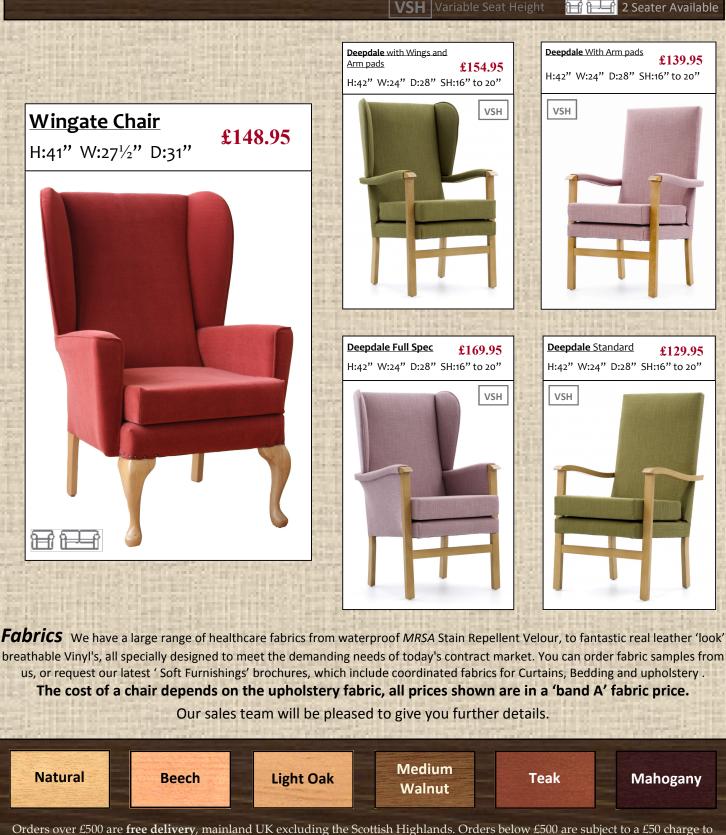

## The Essentials Range continued.....

Our chairs combine a homely appearance with practical features and robust construction to ensure they look good for many years in the contract environment. Some chairs feature an integral waterproof seat base for easy maintenance and removable and reversible cushions for long life.

Many chairs feature sprung seats, sprung backs and lumber supports for comfort, while these can be included as optional extras on those that don't. Pressure relief cushions are also available throughout the range. Please ask for details.