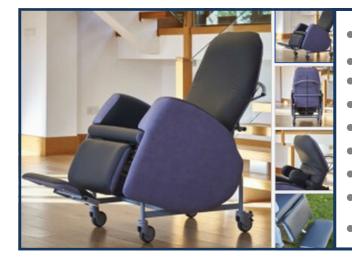

# **New Florien II Care Chair** Support and Comfort by Design!

#### **Excellent Postural Support & Comfort**

- Easy to Operate and Manoeuvre
- 5 Year Frame Warranty
- High Risk Pressure Relief is Standard
- Tilt in Space to maintain position and redistribute pressure
- Tailored Fit
- Removable arms for Side Transfers
- Easily Adaptable for different sized clients
- **Exceptional Value for Money**