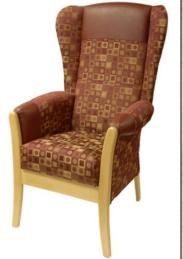

Malvern Chair

H:44" W:28" SH:19" SW:17" SD:181/2"

Our Malvern chair has a removable seat for ease of cleaning. Fixed seat available if preferred. Please state when ordering.

Also available in the latest '2 –Way Design' combining waterproof upholstery Fabric and faux leather Vinyls !

£229.95

Fabrics We have a large range of healthcare fabrics from waterproof MRSA Stain Repellent Velour, to fantastic real leather 'look' breathable Vinyl's, all specially designed to meet the demanding needs of today's contract market. You can order fabric samples from us, or request our latest 'Soft Furnishings' brochures, which include coordinated fabrics for Curtains, Bedding and upholstery.
The cost of a chair depends on the upholstery fabric, all prices shown are in a 'band A' fabric price.
Our sales team will be pleased to give you further details.