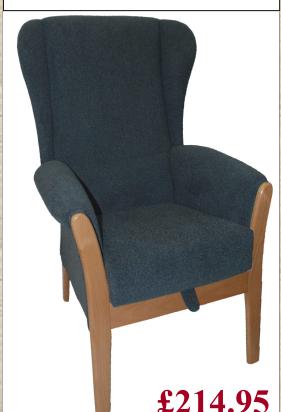

Malvern Chair

H:44" W:28" SH:19" SW:17" SD:181/2"

Our Malvern chair has a removable seat for ease of cleaning. Fixed seat available if preferred. Please state when ordering.

Also available in the latest '2 –Way Design' combining waterproof upholstery Fabric and faux leather Vinyls !