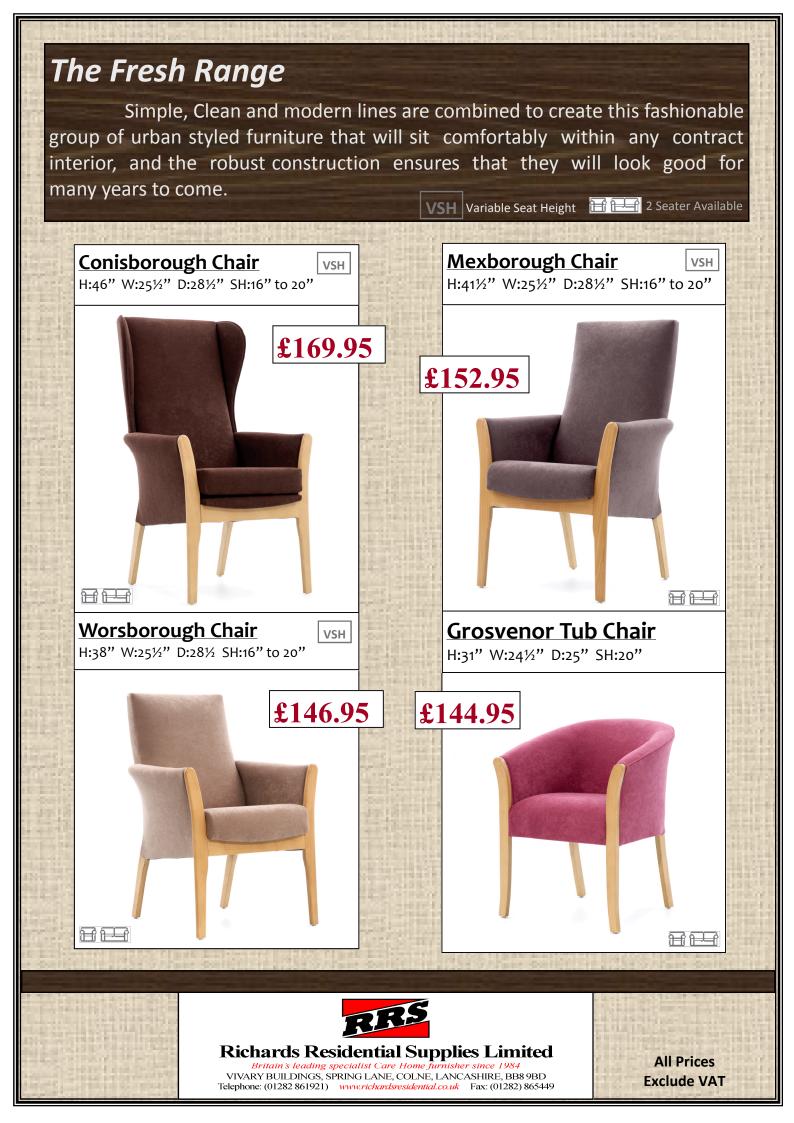

Malvern Chair

H:44" W:28" SH:19" SW:17" SD:181/2"

Our Malvern chair has a removable seat for ease of cleaning. Fixed seat available if preferred. Please state when ordering.

Also available in the latest '2 –Way Design' combining waterproof upholstery Fabric and faux leather Vinyls !

£229.95

Fabrics We have a large range of healthcare fabrics from waterproof MRSA Stain Repellent Velour, to fantastic real leather 'look' breathable Vinyl's, all specially designed to meet the demanding needs of today's contract market. You can order fabric samples from us, or request our latest 'Soft Furnishings' brochures, which include coordinated fabrics for Curtains, Bedding and upholstery.
The cost of a chair depends on the upholstery fabric, all prices shown are in a 'band A' fabric price.
Our sales team will be pleased to give you further details.