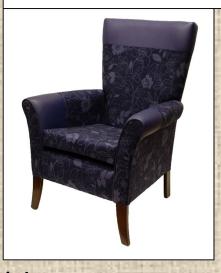

ntinued.....

Our chairs combine a homely appearance with practical features and robust construction to ensure they look good for many years in the contract environment. Some chairs feature an integral waterproof seat base for easy maintenance and removable and reversible cushions for long life.

Comfortable in lounges, or as visitors chairs in bedroom and public areas, they are available in our standard range of six wood colours below.

2 Seater Available

### **Brandon Wing Chair**

H:42" W:30½" SH:19" SW:19" SD:20"

#### <u>Brandon Low Chair</u>

H:36½" W:30½" SH:19" SW:19" SD:20"



Also available in the 'New' '2 –Way Design' with Upholstery Fabric and leather look Vinyl's!



Examples of the Brandon High Chairs in the '2-Way' designs

H:42" W:30½" SH:19" SW:19" SD:20"

£214.95

From







**Fabrics** We have a large range of healthcare fabrics from waterproof *MRSA* Stain Repellent Velour, to fantastic real leather 'look' breathable Vinyl's, all specially designed to meet the demanding needs of today's contract market. You can order fabric samples from us, or request our latest 'Soft Furnishings' brochures, which include coordinated fabrics for Curtains, Bedding and upholstery.

The cost of a chair depends on the upholstery fabric, all prices shown are in a 'band A' fabric price.

Our sales team will be pleased to give you further details.

Natural

Beech

**Light Oak** 

Medium Walnut

Teak

Mahogany

Orders over £500 are **free delivery**, mainland UK excluding the Scottish Highlands. Orders below £500 are subject to a £50 charge to contribute towards carriage costs