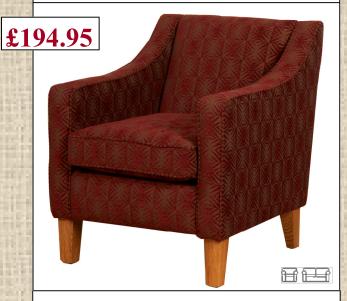

# **Modern Classics - Part One**

Modern classics provides a selection of designs which combine traditional furniture styles with a modern twist and are intended to sit equally well within a modern interior or where a more eclectic look is required.

🗎 🔚 2 Seater Available

# **Tiffany Chair**

H:28" W:26" D:201/2" SH: 171/2"

£209.95



### **Marlborough Chair**

H:36½" W:31" D:34½ SH:20"

£239.95



#### **Berkeley Chair**

H:33½" W:28" D:32½ SH:20½"



## **Grange Chair**

H:28" W:26" D:20½" SH: 17½"





#### **Richards Residential Supplies Limited**

Britain's leading specialist Care Home furnisher since 1984
VIVARY BUILDINGS, SPRING LANE, COLNE, LANCASHIRE, BB8 9BD
Telephone: (01282 861921) www.richardsresidential.co.uk Fax: (01282) 865449

All Prices
Exclude VAT

#### Modern Classic - Part One continued.....

Our chairs combine a homely appearance with practical features and robust construction to ensure they look good for many years in the contract environment. Some chairs feature an integral waterproof seat base for easy maintenance and removable and reversible cushions for long life.

Comfortable in lounges, or as visitors chairs in bedroom and public areas, they are available in our standard range of six wood colours below.

2