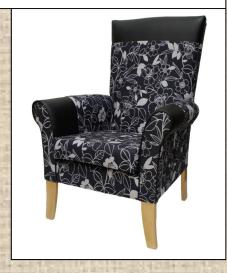

ued.....

Our chairs combine a homely appearance with practical features and robust construction to ensure they look good for many years in the contract environment. Some chairs feature an integral waterproof seat base for easy maintenance and removable and reversible cushions for long life.

Comfortable in lounges, or as visitors chairs in bedroom and public areas, they are available in our standard range of six wood colours below.

2 Seater Available

### **Brandon Wing Chair**

H:42" W:30½" SH:19" SW:19" SD:20"

#### <u>Brandon Low Chair</u>

H:36½" W:30½" SH:19" SW:19" SD:20"



Also available in the 'New' '2 –Way Design' with Upholstery Fabric and leather look Vinyl's!



Examples of the Brandon High Chairs in the '2-Way' designs

H:42" W:30½" SH:19" SW:19" SD:20"

£214.95

From







**Fabrics** We have a large range of healthcare fabrics from waterproof *MRSA* Stain Repellent Velour, to fantastic real leather 'look' breathable Vinyl's, all specially designed to meet the demanding needs of today's contract market. You can order fabric samples from us, or request our latest 'Soft Furnishings' brochures, which include coordinated fabrics for Curtains, Bedding and upholstery.

The cost of a chair depends on the upholstery fabric, all prices shown are in a 'band A' fabric price.

Our sales team will be pleased to give you further details.

Natural

Beech

**Light Oak** 

Medium Walnut

Teak

Mahogany

Orders over £500 are **free delivery**, mainland UK excluding the Scottish Highlands. Orders below £500 are subject to a £50 charge to contribute towards carriage costs. St