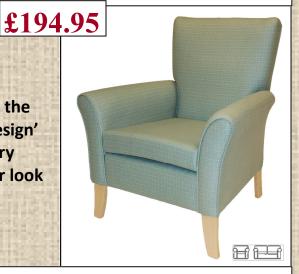

#### <u>Brandon Low Chair</u>

H:36½" W:30½" SH:19" SW:19" SD:20"

Also available in the 'New' '2 –Way Design' with Upholstery Fabric and leather look Vinyl's!

Examples of the Brandon High Chairs in the '2-Way' designs

H:42" W:30½" SH:19" SW:19" SD:20"

£214.95

From

**Fabrics** We have a large range of healthcare fabrics from waterproof *MRSA* Stain Repellent Velour, to fantastic real leather 'look' breathable Vinyl's, all specially designed to meet the demanding needs of today's contract market. You can order fabric samples from us, or request our latest 'Soft Furnishings' brochures, which include coordinated fabrics for Curtains, Bedding and upholstery.