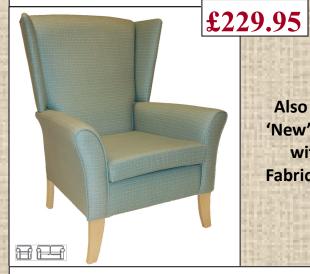

### **Brandon Wing Chair**

H:42" W:30½" SH:19" SW:19" SD:20"

#### <u>Brandon Low Chair</u>

H:36½" W:30½" SH:19" SW:19" SD:20"

Also available in the 'New' '2 –Way Design' with Upholstery Fabric and leather look Vinyl's!

Examples of the Brandon High Chairs in the '2-Way' designs

H:42" W:30½" SH:19" SW:19" SD:20"

£214.95

From

**Fabrics** We have a large range of healthcare fabrics from waterproof *MRSA* Stain Repellent Velour, to fantastic real leather 'look' breathable Vinyl's, all specially designed to meet the demanding needs of today's contract market. You can order fabric samples from us, or request our latest 'Soft Furnishings' brochures, which include coordinated fabrics for Curtains, Bedding and upholstery.