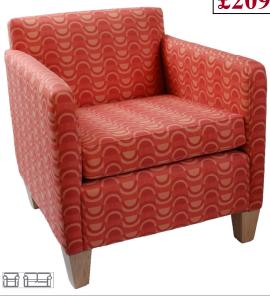

# **Modern Classics - Part One**

Modern classics provides a selection of designs which combine traditional furniture styles with a modern twist and are intended to sit equally well within a modern interior or where a more eclectic look is required.

🗎 🔚 2 Seater Available

# **Tiffany Chair**

H:28" W:26" D:201/2" SH: 171/2"

£209.95



### **Marlborough Chair**

H:36½" W:31" D:34½ SH:20"

£239.95



#### **Berkeley Chair**

H:33½" W:28" D:32½ SH:20½"



## **Grange Chair**

H:28" W:26" D:20½" SH: 17½"





#### **Richards Residential Supplies Limited**

Britain's leading specialist Care Home furnisher since 1984
VIVARY BUILDINGS, SPRING LANE, COLNE, LANCASHIRE, BB8 9BD
Telephone: (01282 861921) www.richardsresidential.co.uk Fax: (01282) 865449

All Prices
Exclude VAT

#### Modern Classic - Part One continued.....

Our chairs combine a homely appearance with practical features and robust construction to ensure they look good for many years in the contract environment. Some chairs feature an integral waterproof seat base for easy maintenance and removable and reversible cushions for long life.

Comfortable in lounges, or