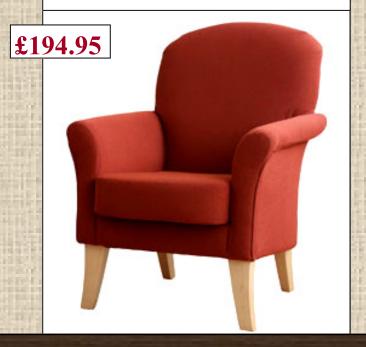

# **Modern Classics - Part One**

Modern classics provides a selection of designs which combine traditional furniture styles with a modern twist and are intended to sit equally well within a modern interior or where a more eclectic look is required.

🗎 🔚 2 Seater Available

# **Tiffany Chair**

H:28" W:26" D:201/2" SH: 171/2"

£209.95



### **Marlborough Chair**

H:36½" W:31" D:34½ SH:20"

£239.95



#### **Berkeley Chair**

H:33½" W:28" D:32½ SH:20½"



## **Grange Chair**

H:28" W:26" D:20½" SH: 17½"





#### **Richards Residential Supplies Limited**

Britain's leading specialist Care Home furnisher since 1984
VIVARY BUILDINGS, SPRING LANE, COLNE, LANCASHIRE, BB8 9BD
Telephone: (01282 861921) www.richardsresidential.co.uk Fax: (01282) 865449

All Prices
Exclude VAT

#### Modern Classic - Part One continued.....

Our chairs combine a homely appearance with practical features and robust construction to ensure they look good for many years in the contract environment. Some chairs feature an integral waterproof seat base for easy maintenance and removable and reversible cushions for long life.

Comfortable in lounges, or as visitors chairs in bedroom and public areas, they are available in our standard range of six wood colours below.

2 Seater Available

### **Brandon Wing Chair**

H:42"