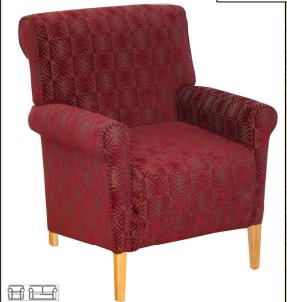

# **Modern Classics - Part One**

Modern classics provides a selection of designs which combine traditional furniture styles with a modern twist and are intended to sit equally well within a modern interior or where a more eclectic look is required.

🗎 🔚 2 Seater Available

# **Tiffany Chair**

H:28" W:26" D:201/2" SH: 171/2"

£209.95



### **Marlborough Chair**

H:36½" W:31" D:34½ SH:20"

£239.95



#### **Berkeley Chair**

H:33½" W:28" D:32½ SH:20½"



## **Grange Chair**

H:28" W:26" D:20½" SH: 17½"





#### **Richards Residential Supplies Limited**

Britain's leading specialist Care Home furnisher since 1984
VIVARY BUILDINGS, SPRING LANE, COLNE, LANCASHIRE, BB8 9BD
Telephone: (01282 861921) www.richardsresidential.co.uk Fax: (01282) 865449

All Prices
Exclude VAT

#### Modern Classic - Part One continued.....

Our chairs combine a homely appearance with practical features and robust construction to ensure they look good for many years in the contract environment. Some chairs feature an integral waterproof seat base for easy maintenance and removable and reversible cushions for long life.

Comfortable in lounges, or as visitors chairs in bedroom and public areas, they are availab