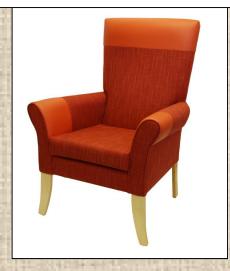

inued.....

Our chairs combine a homely appearance with practical features and robust construction to ensure they look good for many years in the contract environment. Some chairs feature an integral waterproof seat base for easy maintenance and removable and reversible cushions for long life.

Comfortable in lounges, or as visitors chairs in bedroom and public areas, they are available in our standard range of six wood colours below.

2 Seater Available

### **Brandon Wing Chair**

H:42" W:30½" SH:19" SW:19" SD:20"

#### <u>Brandon Low Chair</u>

H:36½" W:30½" SH:19" SW:19" SD:20"



Also available in the 'New' '2 –Way Design' with Upholstery Fabric and leather look Vinyl's!



Examples of the Brandon High Chairs in the '2-Way' designs

H:42" W:30½" SH:19" SW:19" SD:20"

£214.95

From







**Fabrics** We have a large range of healthcare fabrics from waterproof *MRSA* Stain Repellent Velour, to fantastic real leather 'look' breathable Vinyl's, all specially designed to meet the demanding needs of today's contract market. You can order fabric samples from us, or request our latest 'Soft Furnishings' brochures, which include coordinated fabrics for Curtains, Bedding and upholstery.

The cost of a chair depends on the upholstery fabric, all prices shown are in a 'band A' fabric price.

Our sales team will be pleased to give you further details.

Natural

Beech

**Light Oak** 

Medium Walnut

Teak

Mahogany

Orders over £500 are **free delivery**, mainland UK excluding the Scottish Highlands. Orders below £500 are subject to a £50 charge to contribute towards carriage costs.