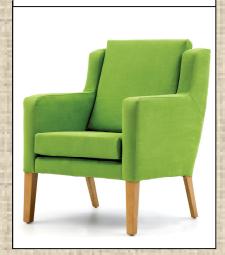

look good for many years in the contract environment. Some chairs feature an integral waterproof seat base for easy maintenance and removable and reversible cushions for long life.

Comfortable in lounges, or as visitors chairs in bedroom and public areas, they are available in our standard range of six wood colours below.

### **Arran High Back Chair with Wings**

H:41½" W:28" D:31" SH: 19"

£254.95



#### Arran High Back Chair

H:41" W:28"

£234.95 D:31" SH: 19"



#### Arran Mid Back Chair

H:37" W:28"

D:30" SH: 19"

£217.50



#### Colonsay High cushion Back chair with **Wings**

H:41½" W:28" D:311/2" SH: 19"

£284.95



### **Colonsay High Cushion Back Chair**

H:41½" W:28"

D:311/2" SH: 19"

£259.95



### **Colonsay Mid Cushion Back Chair**

H:38" W:28"

D:311/2" SH: 19" £249.95



Fabrics We have a large range of healthcare fabrics from waterproof MRSA Stain Repellent Velour, to fantastic real leather 'look' breathable Vinyl's, all specially designed to meet the demanding needs of today's contract market. You can order fabric samples from us, or request our latest 'Soft Furnishings' brochures, which include coordinated fabrics for Curtains, Bedding and upholstery.

The cost of a chair depends on the upholstery fabric, all prices shown are in a 'band A' fabric price.

Our sales team will be pleased to give you further details.

**Natural** 

Beech

**Light Oak** 

Medium Walnut

Teak

Mahogany

Orders over £500 are free delivery, mainland UK excluding the Scottish Highlands. Orders below £500 are subject to a £50 charge to contribute towards carriage costs. Standar