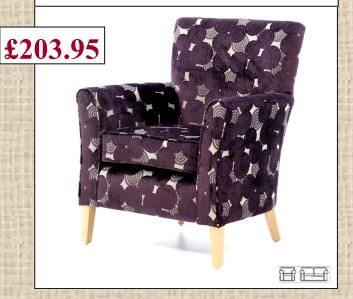

### **Colonsay Mid Cushion Back Chair**

H:38" W:28"

D:311/2" SH: 19" £249.95

Fabrics We have a large range of healthcare fabrics from waterproof MRSA Stain Repellent Velour, to fantastic real leather 'look' breathable Vinyl's, all specially designed to meet the demanding needs of today's contract market. You can order fabric samples from us, or request our latest 'Soft Furnishings' brochures, which include coordinated fabrics for Curtains, Bedding and upholstery.