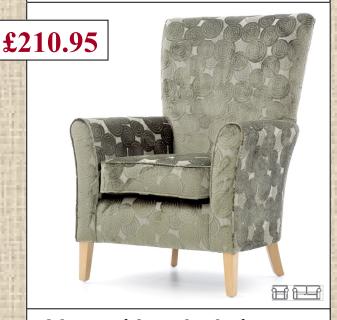

### **Colonsay High Cushion Back Chair**

H:41½" W:28"

D:311/2" SH: 19"

£259.95