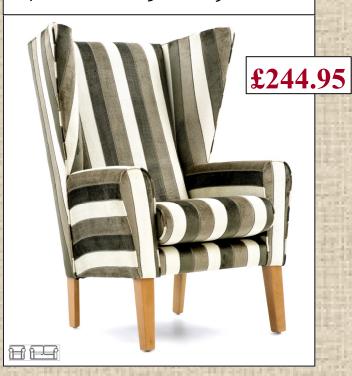

# **Modern Classic - Part Two**

Modern classics provides a selection of designs which combine traditional furniture styles with a modern twist and are intended to sit equally well within a modern interior or where a more eclectic look is required.

2 Seater Available



# **Abbey High Back with wings**

H:41½" W:28" D:31" SH:19"



# **Abbey High Back Chair**

H:41" W:30" D:32½ SH:19½"



## **Abbey Mid Back Chair**

H:33½" W:30" D:30" SH: 19½"





### **Richards Residential Supplies Limited**

Britain's leading specialist Care Home furnisher since 1984
VIVARY BUILDINGS, SPRING LANE, COLNE, LANCASHIRE, BB8 9BD
Telephone: (01282 861921) www.richardsresidential.co.uk Fax: (01282) 865449

All Prices
Exclude VAT

## Modern Classic - Part Two continued.....

Our chairs combine a homely appearance with practical features and robust construction to ensure they look good for many years in the contract environment. Some chairs feature an integral waterproof seat base for easy maintenance and removable and reversible cushions for long life.

Comfortable in lounges, or as visitors chairs in bedroom and public areas, they are