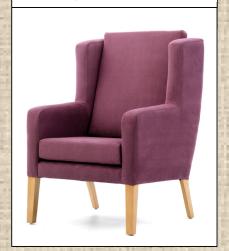

Prices
Exclude VAT

## Modern Classic - Part Two continued.....

Our chairs combine a homely appearance with practical features and robust construction to ensure they look good for many years in the contract environment. Some chairs feature an integral waterproof seat base for easy maintenance and removable and reversible cushions for long life.

Comfortable in lounges, or as visitors chairs in bedroom and public areas, they are available in our standard range of six wood colours below.

### **Arran High Back Chair with Wings**

H:41½" W:28" D:31" SH: 19"

£254.95



#### Arran High Back Chair

H:41" W:28"

£234.95 D:31" SH: 19"



#### Arran Mid Back Chair

H:37" W:28"

D:30" SH: 19"

£217.50



#### Colonsay High cushion Back chair with **Wings**

H:41½" W:28" D:311/2" SH: 19"

£284.95



### **Colonsay High Cushion Back Chair**

H:41½" W:28"

D:311/2" SH: 19"

£259.95



### **Colonsay Mid Cushion Back Chair**

H:38" W:28"

D:311/2" SH: 19" £249.95



Fabrics We have a large range of healthcare fabrics from waterproof MRSA Stain Repellent Velour, to fantastic real leather 'look' breathable Vinyl's, all specially designed to meet the demanding needs of today's contract market. You can order fabric samples from us, or request our latest 'Soft Furnishings' brochures, which include coordinated fabrics for Curtains, Bedding and upholstery.

The cost of a chair depends on the upholstery fabric, all prices shown are in a 'band A' fabric price.

Our sales team will be pleased to give you further details.

**Natural** 

Beech

**Light Oak** 

Medium Walnut

Teak

Mahogany

Orders