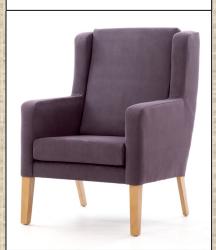

homely appearance with practical features and robust construction to ensure they look good for many years in the contract environment. Some chairs feature an integral waterproof seat base for easy maintenance and removable and reversible cushions for long life.

Comfortable in lounges, or as visitors chairs in bedroom and public areas, they are available in our standard range of six wood colours below.

### **Arran High Back Chair with Wings**

H:41½" W:28" D:31" SH: 19"

£254.95



#### Arran High Back Chair

H:41" W:28"

£234.95 D:31" SH: 19"



#### Arran Mid Back Chair

H:37" W:28"

D:30" SH: 19"

£217.50



#### Colonsay High cushion Back chair with **Wings**

H:41½" W:28" D:311/2" SH: 19"

£284.95



### **Colonsay High Cushion Back Chair**

H:41½" W:28"

D:311/2" SH: 19"

£259.95



### **Colonsay Mid Cushion Back Chair**

H:38" W:28"

D:311/2" SH: 19" £249.95



Fabrics We have a large range of healthcare fabrics from waterproof MRSA Stain Repellent Velour, to fantastic real leather 'look' breathable Vinyl's, all specially designed to meet the demanding needs of today's contract market. You can order fabric samples from us, or request our latest 'Soft Furnishings' brochures, which include coordinated fabrics for Curtains, Bedding and upholstery.

The cost of a chair depends on the upholstery fabric, all prices shown are in a 'band A' fabric price.

Our sales team will be pleased to give you further details.

**Natural** 

Beech

**Light Oak** 

Medium Walnut

Teak

Mahogany

Orders over £500 are free delivery, mainland UK excluding the Scottish Highlands. Orders be