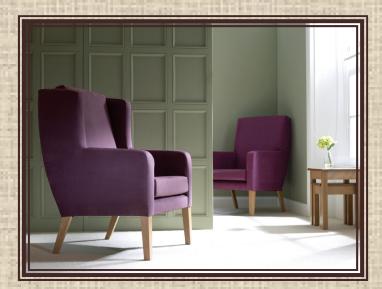

# **Abbey High Back with wings**

H:41½" W:28" D:31" SH:19"

# **Abbey High Back Chair**

H:41" W:30" D:32½ SH:19½"

## **Abbey Mid Back Chair**

H:33½" W:30" D:30" SH: 19½"