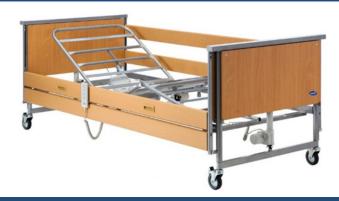

## **New Optima Nursing Bed**

"We are here today for you and we will be here for you Tomorrow"

Richard Benson Owner & MD

- Exceptional value for money
- SWL 180kg 28.5 Stone
- Providing real comfort with an Appealing design
- Safety and Functionality at its core
- Optimised mattress platform to reduce shear and friction
- Meets the International bed standard IEC 60601-2-52\*
- Manufactured by the world's largest homecare bed manufacturer
- Our 2 Year Parts AND Labour Warranty