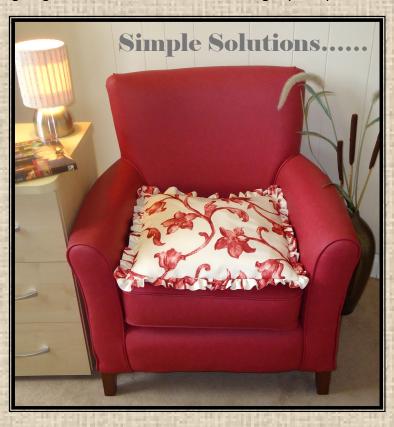

## Sit-Dry Cushion

because dignity matters....

## The Sit-Dry™ Cushion

People in our care for want to retain a normal sense of modesty. They like us feel embarrassment, and therefore we should make every effort to provide them with as much dignity as possible. That's why we have come up with a decorative, practical and economical solution for this constant problem. Yet another RRS simple solutions....

Unlike other products designed for the same task, the Sit-Dry<sup>™</sup> has the important advantage of having the appearance of a normal comfortable welcoming chair cushion. Its purpose is therefore concealed, giving residents some well deserved dignity and pride.

Which chair would you rather sit on?

Our Sit-Dry™ Cushions are all Flame Retardant, fully washable and measure 18"x 18"excluding trims

Plain-Edge £25.95
Oxford Trim £34.95
Frilled Trim £34.95