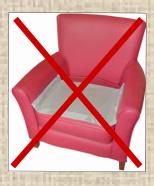

Waterproof or vinyl upholstery is only part of the solution to the problem of 'Smelly Chairs'. Urine can leak into chairs through seams and collect in those difficult areas. Even with open sided chairs the problem still exists, as well as the additional problem of leakage onto the carpet (unless of course you already use our best selling Wacmat)!

Which chair would you rather sit on?

Our Sit-Dry™ Cushions are all Flame Retardant, fully washable and measure 18"x 18"excluding trims

Plain-Edge £25.95
Oxford Trim £34.95
Frilled Trim £34.95