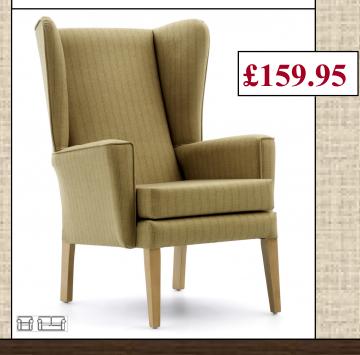

# Traditional Range

An elegant and timeless collection of superior quality furniture that will effortlessly fit within any traditional interior, giving you a warm and homely pearance. 



## **Duchy Chair**

H:40½" W:31" D:30" SH:17½"



## **Pudsey Chair**

H:41" W:27½" D:31" SH:19"



#### **Blenheim Chair**

H:39" W:31" D:31½" SH:18" to 20" **VSH** 







#### **Fairhaven Chair**

H:41" W:29" D:31" SH:16" to 20"









### **Richards Residential Supplies Limited**

Britain's leading specialist Care Home furnisher since 1984 VIVARY BUILDINGS, SPRING LANE, COLNE, LANCASHIRE, BB8 9BD Telephone: (01282 861921) www.richardsresidential.co.uk Fax: (01282) 865449

**All Prices Exclude VAT**