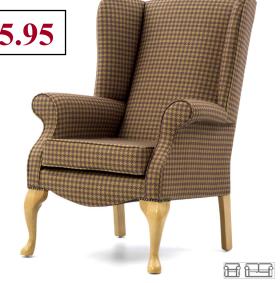

# Traditional Range

An elegant and timeless collection of superior quality furniture that will effortlessly fit within any traditional interior, giving you a warm and homely pearance. 



## **Duchy Chair**

H:40½" W:31" D:30" SH:17½"



## **Pudsey Chair**

H:41" W:27½" D:31" SH:19"



#### **Blenheim Chair**

H:39" W:31" D:31½" SH:18" to 20" **VSH** 







#### **Fairhaven Chair**

H:41" W:29" D:31" SH:16" to 20"









### **Richards Residential Supplies Limited**

Britain's leading specialist Care Home furnisher since 1984 VIVARY BUILDINGS, SPRING LANE, COLNE, LANCASHIRE, BB8 9BD Telephone: (01282 861921) www.richardsresidential.co.uk Fax: (01282) 865449

**All Prices Exclude VAT**