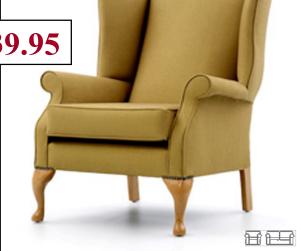

# Traditional Range

An elegant and timeless collection of superior quality furniture that will effortlessly fit within any traditional interior, giving you a warm and homely pearance. 



## **Duchy Chair**

H:40½" W:31" D:30" SH:17½"



## **Pudsey Chair**

H:41" W:27½" D:31" SH:19"



#### **Blenheim Chair**

H:39" W:31" D:31½" SH:18" to 20" **VSH** 







#### **Fairhaven Chair**

H:41" W:29" D:31" SH:16" to 20"









### **Richards Residential Supplies Limited**

Britain's leading specialist Care Home furnisher since 1984 VIVARY BUILDINGS, SPRING LANE, COLNE, LANCASHIRE, BB8 9BD Telephone: (01282 861921) www.richardsresidential.co.uk Fax: (01282) 865449

**All Prices Exclude VAT**