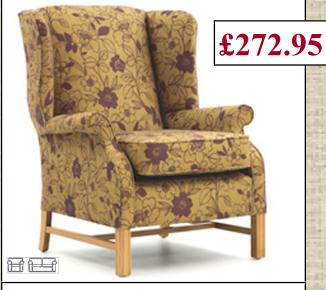

# Traditional Range

An elegant and timeless collection of superior quality furniture that will effortlessly fit within any traditional interior, giving you a warm and homely pearance. 



## **Duchy Chair**

H:40½" W:31" D:30" SH:17½"



## **Pudsey Chair**

H:41" W:27½" D:31" SH:19"



#### **Blenheim Chair**

H:39" W:31" D:31½" SH:18" to 20" **VSH** 







#### **Fairhaven Chair**

H:41" W:29" D:31" SH:16" to 20"









### **Richards Residential Supplies Limited**

Britain's leading specialist Care Home furnisher since 1984 VIVARY BUILDINGS, SPRING LANE, COLNE, LANCASHIRE, BB8 9BD Telephone: (01282 861921) www.richardsresidential.co.uk Fax: (01282) 865449

**All Prices Exclude VAT**