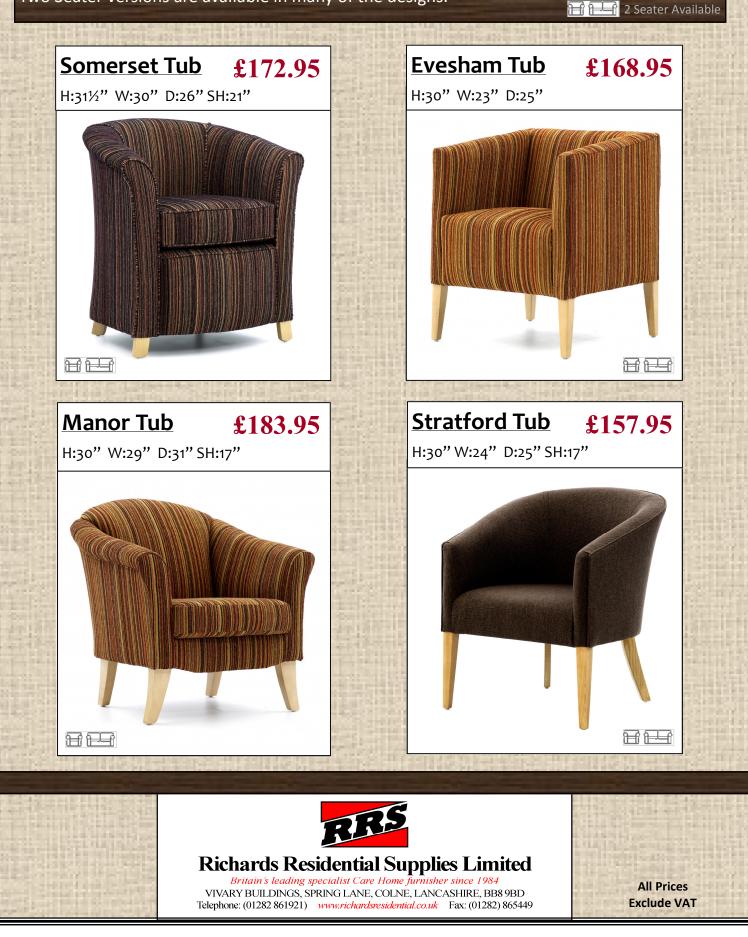

## Tub Collection 1

Our tub range delivers stylish chairs with real sophistication fitting in effortlessly within today's interiors. Do you require a small sized tub to fit into an area where space is a premium, or a tub with a separate seat cushion for ease of cleaning, we have them all here. Two Seater versions are available in many of the designs.

## The Tub Range continued.....

Our chairs combine a homely appearance with practical features and robust construction to ensure they look good for many years in the contract environment. Some chairs feature an integral waterproof seat base for easy maintenance and removable and reversible cushions for long life. Comfortable in lounges, or as visitors chairs in bedrooms and public areas, they are all available in our standard range of six wood colours below.