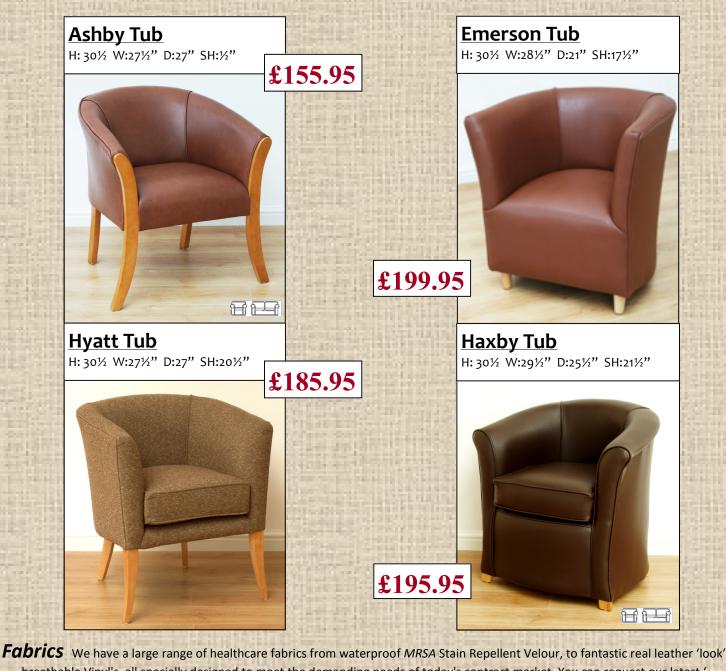

## Tub Collection 1

Our tub range delivers stylish chairs with real sophistication fitting in effortlessly within today's interiors. Do you require a small sized tub to fit into an area where space is a premium, or a tub with a separate seat cushion for ease of cleaning, we have them all here. Two Seater versions are available in many of the designs.

## The Tub Range continued.....

Our chairs combine a homely appearance with practical features and robust construction to ensure they look good for many years in the contract environment. Some chairs feature an integral waterproof seat base for easy maintenance and removable and reversible cushions for long life. Comfortable in lounges, or as visitors chairs in bedrooms and public areas, they are all available in our standard range of six wood colours below.

breathable Vinyl's, all specially designed to meet the demanding needs of today's contract market. You can request our latest ' Soft Furnishings' brochures, which include coordinated upholstery fabrics, as well as fabric samples. The cost of a chair depends on the upholstery fabric, all prices shown are in a 'Band A' fabric price. Our sales team will be pleased to give you further details.