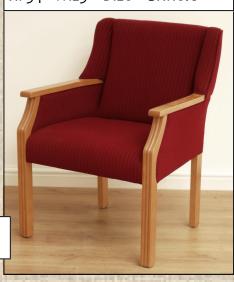

#### **Dorchester Tub with sides**

H: 34" W:23" D:26" SH:18½"

Kenwood Side Tub

H:31½" W:21" D:25" SH:18½"

£105.95

H:31" W:23" SD:17" H:20"

£189.95

**Fabrics** We have a large range of healthcare fabrics from waterproof *MRSA* Stain Repellent Velour, to fantastic real leather 'look' breathable Vinyl's, all specially designed to meet the demanding needs of today's contract market. You can request our latest 'Soft Furnishings' brochures, which include coordinated upholstery fabrics, as well as fabric samples.