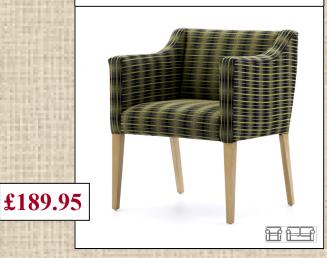

Comfortable in lounges, or as visitors chairs in bedroom and public areas, they are available in our standard range of six wood colours below. 2 Seater Available

Barra Tub - Loose Seat H:32" W:27" D:251/2" SH: 19"

Barra Tub - Loose Back H:32" W:27" D:251/2" SH: 19"

£207.95

**Barra Tub** H:32" W:25" D:24" SH: 19"

Fabrics We have a large range of healthcare fabrics from waterproof MRSA Stain Repellent Velour, to fantastic real leather 'look' breathable Vinyl's, all specially designed to meet the demanding needs of today's contract market. You can order fabric samples from us, or request our latest 'Soft Furnishings' brochures, which include coordinated fabrics for Curtains, Bedding and upholstery .