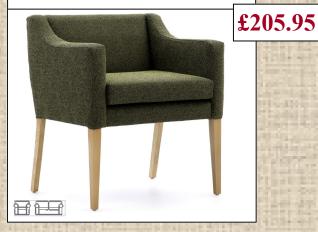

Comfortable in lounges, or as visitors chairs in bedroom and public areas, they are available in our standard range of six wood colours below. 2 Seater Available

Barra Tub - Loose Seat H:32" W:27" D:251/2" SH: 19"

Barra Tub - Loose Back H:32" W:27" D:251/2" SH: 19"

£207.95

**Barra Tub** H:32" W:25" D:24" SH: 19"

Fabrics We have a large range of healthcare fabrics from waterproof MRSA Stain Repellent Velour, to fantastic real leather 'look' breathable Vinyl's, all specially designed to meet the demanding needs of today's contract market. You can order fabric samples from us, or request our latest 'Soft Furnishings' brochures, which include coordinated fabrics for Curtains, Bedding and upholstery .