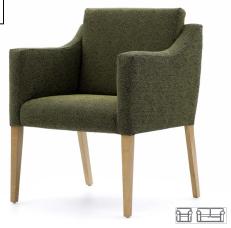

Comfortable in lounges, or as visitors chairs in bedroom and public areas, they are available in our standard range of six wood colours below. 2 Seater Available

Barra Tub - Loose Seat H:32" W:27" D:251/2" SH: 19"

Barra Tub - Loose Back H:32" W:27" D:251/2" SH: 19"

£207.95

**Barra Tub** H:32" W:25" D:24" SH: 19"

Fabrics We have a large range of healthcare fabrics from waterproof MRSA Stain Repellent Velour, to fantastic real leather 'look' breathable Vinyl's, all specially designed to meet the demanding needs of today's contract market. You can order fabric samples from us, or request our latest 'Soft Furnishings' brochures, which include coordinated fabrics for Curtains, Bedding and upholstery .