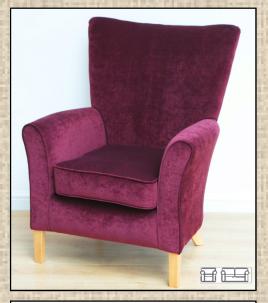

## **Mayfair Chair with Wings**

H:36½" W:31" D:34½ SH:20"

£299.95

**Mayfair Chair** 

£254.95

H:36½" W:31" D:34½ SH:20"

**Park Lane Chair** £234.95 H:36½" W:31" D:34½