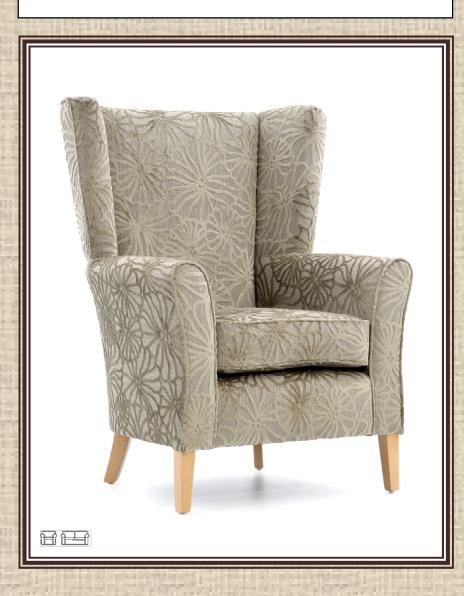

## **Mayfair Chair with Wings**

H:36½" W:31" D:34½ SH:20"

£299.95

**Mayfair Chair** 

£254.95

H:36½" W:31" D:34½ SH:20"

**Park Lane Chair** £234.95 H:36½" W:31" D:34½