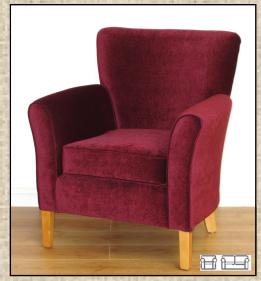

## **Mayfair Chair with Wings**

H:36½" W:31" D:34½ SH:20"

£299.95

**Mayfair Chair** 

£254.95

H:36½" W:31" D:34½ SH:20"

**Park Lane Chair** £234.95 H:36½" W:31" D:34½